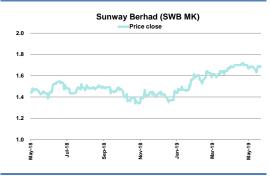

#### Share Performance (%)

|                | YTD        | 1m    | 3m  | 6m   | 12m    |
|----------------|------------|-------|-----|------|--------|
| Absolute       | 14.7       | (2.3) | 0.4 | 16.3 | 11.7   |
| Relative       | 19.5       | (1.6) | 7.2 | 22.2 | 24.9   |
| 52-wk Price lo | ow/high (N | MYR)  |     | 1.34 | - 1.72 |